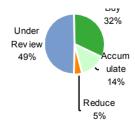

value, the relative valuation of the share versus others peers (national or international) and news that can have a positive or negative effect on the share price. Relative and absolute multiples that we consider are: EV/EBITDA, EV/EBIT, PE, PEG and Net Asset models for companies with liquid markets for their assets and other industry specific ratios when available. Break-up valuation models are also sometimes considered.

#### Recommendations by the 24 aug 2009

|                     | No of shares | Part of Total |
|---------------------|--------------|---------------|
| Buy                 | 7            | 32%           |
| Accumulate          | 3            | 14%           |
| Reduce              | 1            | 5%            |
| <b>Under Review</b> | 11           | 50%           |



## Information to the customer:

#### General

Equity weekly is a compilation of news, corporate events, companies' results and other similar information published in stock exchange notifications last week, an overview of Baltic stock exchanges of the same period and a weekly timeline of upcoming corporate events of listed companies. No research is made here, any resemblances to research are purely coincidental and should be considered unintentional. Weekly may contain references to effective price targets and investment recommendations of companies mentioned in previously published research reports and may update such price targets and recommendations on the basis of important new information. Previous research reports are available at

https://www.swedbank.ee/private/investor/portfolio